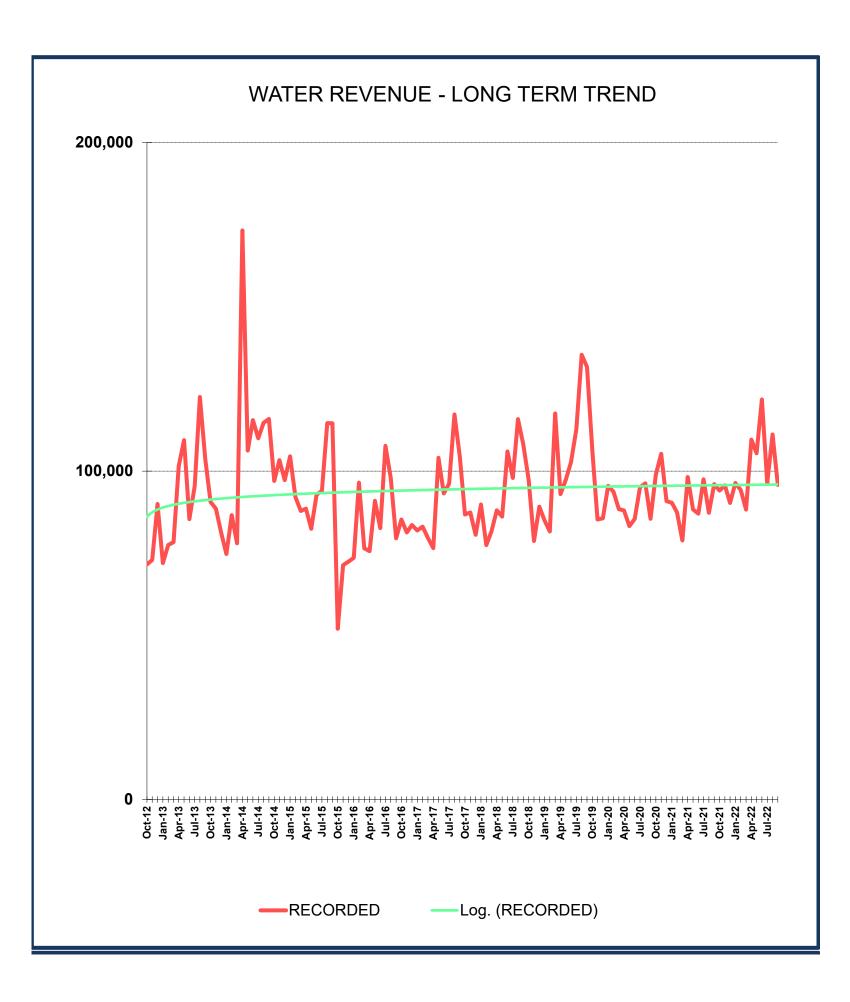

7,540 92,969 97,391 102,693 112,731 135,396 131,676 1,222,178                | % +/- 9.14% 8.34% -3.97% 12.35% 14.79% -24.78% -5.34% -16.86% -15.62% -28.90% -35.10%              | 19-20 106,219 85,277 85,607 95,500 93,670 88,419 88,006 83,226 85,383 95,124 96,268 85,456 1,088,155 1,100,000                              | % +/6.82% 23.43% 6.08% -5.41% -6.73% -10.84% 11.59% 6.10% 1.95% 2.47% -9.35% 12.38% | 20-21<br>98,973<br>105,257<br>90,815<br>90,336<br>87,364<br>78,836<br>98,205<br>88,303<br>87,044<br>97,476<br>87,269<br>96,032<br>1,105,910<br>1,162,580 | % +/5.01% -9.13% -0.60% 6.70% 7.85% 11.95% 19.36% 39.95% -1.12% 27.36% -0.28% 8.40%  | 94,015<br>95,649<br>90,271<br>96,389<br>94,226<br>88,256<br>109,547<br>105,399<br>121,816<br>96,380<br>111,147<br>95,767<br>1,198,861<br>1,140,000 |





### Natural Gas Sales

Monthly report of current and historical revenue received by the City of Dilley from the sale of Natural Gas services.



|                        | (                                    | CITY OI                                                    | F DILLI                                         | EY GAS                                                     | SALE                                         | ES REV                                                     | ENUE                                              | HISTO                                                      | RY                                               |                                                             |
|------------------------|--------------------------------------|--------------