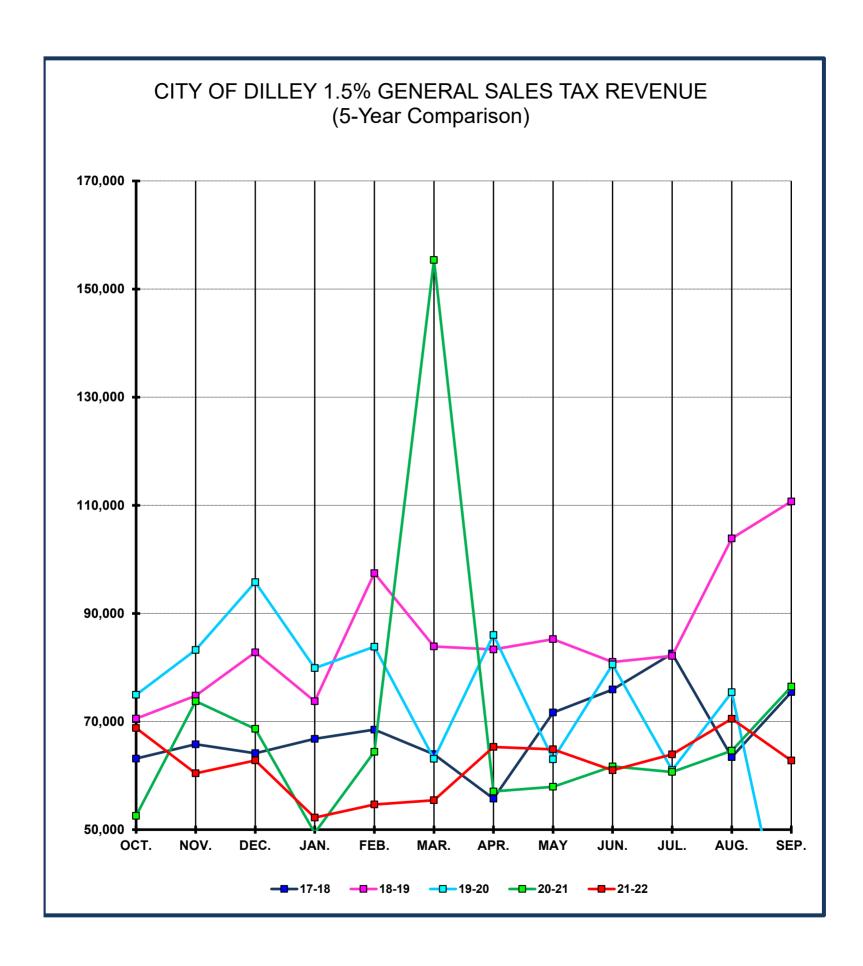

#### City of Dilley FY 2022 - 2023 Adopted Budget General Fund Revenue Data

| Category                         | 2020-2021<br>Actual | 2021-2022<br>Adopted | 2021-2022<br>Revised | 2022-2023<br>Adopted |
|----------------------------------|---------------------|----------------------|----------------------|----------------------|
| Taxes                            |                     | '                    |                      | <u> </u>             |
| Property Taxes - Current         | 516,416             | 523,770              | 557,770              | 547,393              |
| Deliquent Taxes                  | 29,794              | 20,000               | 29,000               | 20,000               |
| Penalty & Interest               | 13,573              | 10,000               | 35,000               | 10,000               |
| Tax Certificate                  | 90                  | 200                  | 200                  | 200                  |
| Franchise Fees                   | 201,893             | 185,000              | 195,000              | 195,000              |
| General Sales Tax                | 561,674             | 548,000              | 500,000              | 560,000              |
| 1/2 Sales Tax                    | 280,837             | 272,000              | 227,000              | 280,000              |
| Total Taxes                      | 1,604,277           | 1,558,970            | 1,543,970            | 1,612,593            |
| Fines & Forfeitures              |                     |                      |                      |                      |
| Municipal Court                  | 29,033              | 35,000               | 30,000               | 30,000               |
| Time Payment Fee(Court Rev.)     | 97                  | 100                  | 100                  | 100                  |
| Court Tech Fund(Court Rev.)      | 987                 | 1,500                | 1,500                | 1,250                |
| Municipal Court Bldg(Court Rev.) | 527                 | 1,000                | 1,000                | 1,000                |
| Arrest Fees/Police Reports       | 1,808               | 2,200                | 2,200                | 2,000                |
| Civil Justice Fee Court(CJFC)    | 1                   | 100                  | 100                  | 50                   |
| CC Processing Fee-Gen            | 250                 | 200                  | 200                  | 250                  |
| Total Fines & Forfeitures        | 32,703              | 40,100               | 35,100               | 34,650               |
| Service Charges                  |                     |                      |                      |                      |
| Library Fines/Copies             | 1,122               | 1,000                | 1,000                | 1,000                |
| Swimming Pool Fees               | -                   | 3,000                | 3,000                | 1,000                |
| Animal Control                   | 785                 | 1,000                | 2,600                | 1,000                |
| Recreational Uses                | 643                 |                      |                      | 500                  |
| Air Strip Fees                   | 1,500               | 1,500                | 500                  | 1,500                |
| Impoundment Fees                 | 700                 | 400                  | 400                  | 100                  |
| Recording/Plat Fees              | 566                 | 200                  | 200                  | 200                  |
| <b>Total Service Charges</b>     | 5,315               | 7,100                | 7,700                | 5,300                |
| Licenses & Permits               |                     |                      |                      |                      |
| Building Permits                 | 3,428               | 3,000                | 13,000               | 4,000                |
| 8-Liner Permit                   | 70,250              | 65,000               | 150,000              | 70,000               |
| Other Permits                    | 1,450               | 1,500                | 1,500                | 1,500                |
| Total License and Permits        | 75,128              | 69,500               | 164,500              | 75,500               |
| Miscellaneous                    |                     |                      |                      |                      |
| Interest Income                  | 1,836               | 2,700                | 2,000                | 3,000                |
| Convention Hall/Civic Center     | 775                 | 2,500                | 4,500                | 2,500                |
| Other Rental                     | 110                 | -                    | -                    | -                    |
| Return Check Fees                | 209                 | 300                  | 300                  | 250                  |
| LEOSE                            | 1,136               | 1,100                | 1,100                | 1,100                |
| Concession Income                | -                   | 200                  | 200                  | -                    |
| Miscellaneous                    | 12,105              | 7,000                | 107,000              | 7,500                |
| Donations                        | 15,339              | 1,600                | 1,600                | 1,600                |
| Total Miscellaneous              | 31,510              | 15,400               | 116,700              | 15,950               |