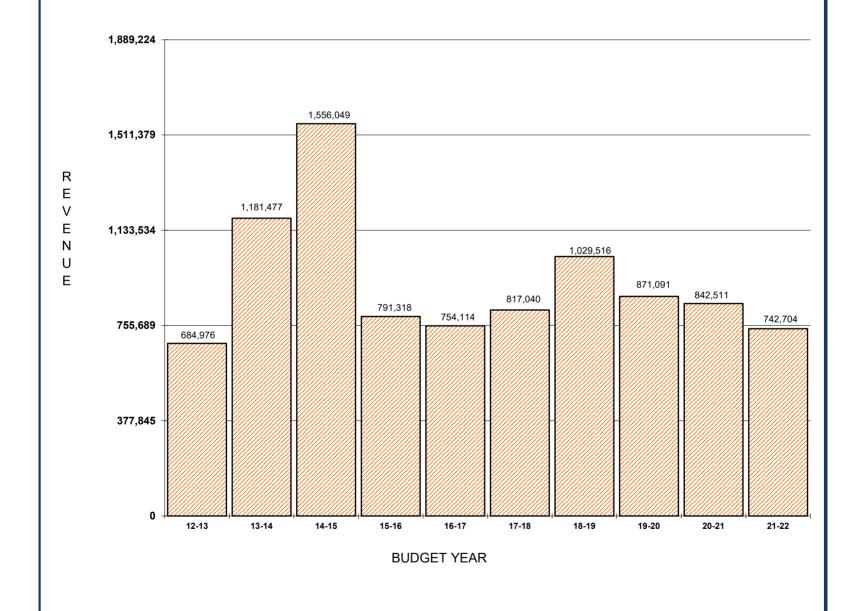

#### City of Dilley FY 2022 - 2023 Adopted Budget General Fund Revenue Data

| Category                         | 2020-2021<br>Actual | 2021-2022<br>Adopted | 2021-2022<br>Revised | 2022-2023<br>Adopted |
|----------------------------------|---------------------|----------------------|----------------------|----------------------|
| Taxes                            |                     | '                    |                      | <u> </u>             |
| Property Taxes - Current         | 516,416             | 523,770              | 557,770              | 547,393              |
| Deliquent Taxes                  | 29,794              | 20,000               | 29,000               | 20,000               |
| Penalty & Interest               | 13,573              | 10,000               | 35,000               | 10,000               |
| Tax Certificate                  | 90                  | 200                  | 200                  | 200                  |
| Franchise Fees                   | 201,893             | 185,000              | 195,000              | 195,000              |
| General Sales Tax                | 561,674             | 548,000              | 500,000              | 560,000              |
| 1/2 Sales Tax                    | 280,837             | 272,000              | 227,000              | 280,000              |
| Total Taxes                      | 1,604,277           | 1,558,970            | 1,543,970            | 1,612,593            |
| Fines & Forfeitures              |                     |                      |                      |                      |
| Municipal Court                  | 29,033              | 35,000               | 30,000               | 30,000               |
| Time Payment Fee(Court Rev.)     | 97                  | 100                  | 100                  | 100                  |
| Court Tech Fund(Court Rev.)      | 987                 | 1,500                | 1,500                | 1,250                |
| Municipal Court Bldg(Court Rev.) | 527                 | 1,000                | 1,000                | 1,000                |
| Arrest Fees/Police Reports       | 1,808               | 2,200                | 2,200                | 2,000                |
| Civil Justice Fee Court(CJFC)    | 1                   | 100                  | 100                  | 50                   |
| CC Processing Fee-Gen            | 250                 | 200                  | 200                  | 250                  |
| Total Fines & Forfeitures        | 32,703              | 40,100               | 35,100               | 34,650               |
| Service Charges                  |                     |                      |                      |                      |
| Library Fines/Copies             | 1,122               | 1,000                | 1,000                | 1,000                |
| Swimming Pool Fees               | -                   | 3,000                | 3,000                | 1,000                |
| Animal Control                   | 785                 | 1,000                | 2,600                | 1,000                |
| Recreational Uses                | 643                 |                      |                      | 500                  |
| Air Strip Fees                   | 1,500               | 1,500                | 500                  | 1,500                |
| Impoundment Fees                 | 700                 | 400                  | 400                  | 100                  |
| Recording/Plat Fees              | 566                 | 200                  | 200                  | 200                  |
| <b>Total Service Charges</b>     | 5,315               | 7,100                | 7,700                | 5,300                |
| Licenses & Permits               |                     |                      |                      |                      |
| Building Permits                 | 3,428               | 3,000                | 13,000               | 4,000                |
| 8-Liner Permit                   | 70,250              | 65,000               | 150,000              | 70,000               |
| Other Permits                    | 1,450               | 1,500                | 1,500                | 1,500                |
| Total License and Permits        | 75,128              | 69,500               | 164,500              | 75,500               |
| Miscellaneous                    |                     |                      |                      |                      |
| Interest Income                  | 1,836               | 2,700                | 2,000                | 3,000                |
| Convention Hall/Civic Center     | 775                 | 2,500                | 4,500                | 2,500                |
| Other Rental                     | 110                 | -                    | -                    | -                    |
| Return Check Fees                | 209                 | 300                  | 300                  | 250                  |
| LEOSE                            | 1,136               | 1,100                | 1,100                | 1,100                |
| Concession Income                | -                   | 200                  | 200                  | -                    |
| Miscellaneous                    | 12,105              | 7,000                | 107,000              | 7,500                |
| Donations                        | 15,339              | 1,600                | 1,600                | 1,600                |
| Total Miscellaneous              | 31,510              | 15,400               | 116,700              | 15,950               |