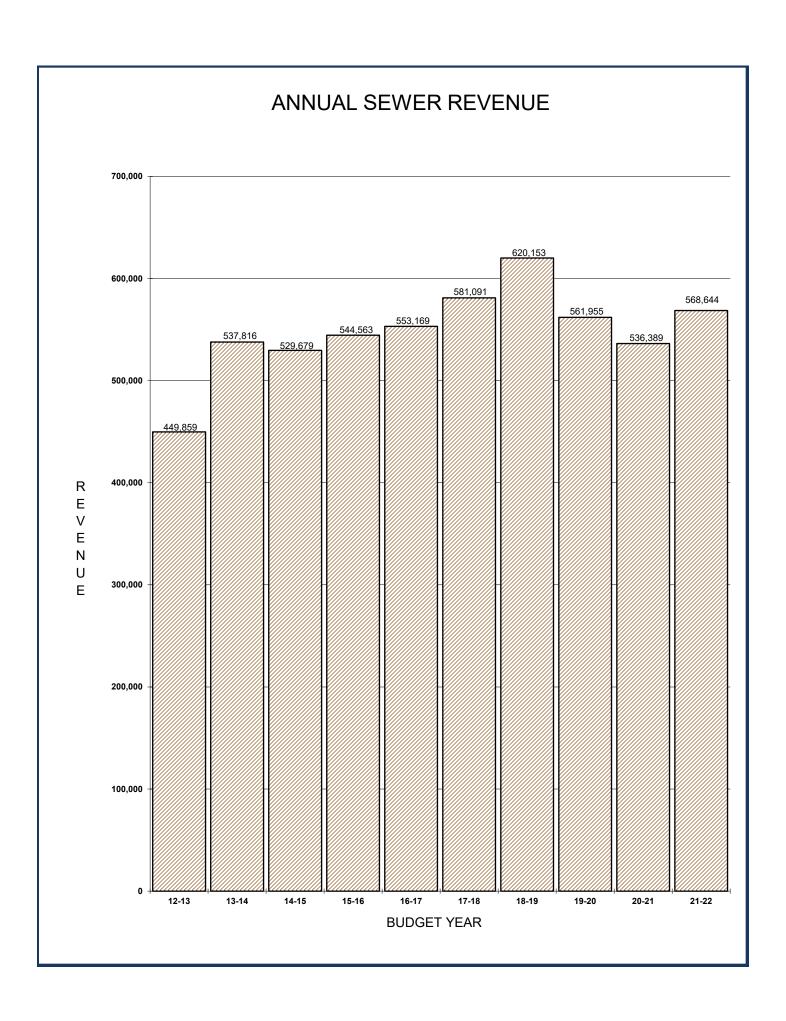

306 74,482 50,082 52,341 51,064 50,955 58,058 53,606 620,153 580,000 | % +/- 4.49% 11.65% 0.63% 8.24% 4.14% -36.54% -6.35% -10.58% -20.10% -17.03% -9.38% 6.90% | 19-20<br>51,155<br>47,582<br>47,124<br>48,549<br>48,222<br>47,268<br>46,901<br>43,698<br>45,027<br>45,566<br>46,386<br>44,478<br>561,955<br>620,000 | % +/10.81% -10.66% -10.72% -10.57% -5.69% -10.90% 6.61% 1.13% -3.97% 5.12% -4.80% 2.71% -4.55% -8.87% | 20-21<br>45,627<br>42,509<br>42,071<br>43,419<br>45,478<br>42,115<br>50,001<br>44,191<br>43,239<br>47,900<br>44,157<br>45,683<br>536,389<br>565,000 | % +/1.38% 11.03% 9.62% 6.34% 3.69% 5.31% 1.68% 14.97% 19.67% -18.43% 14.86% 8.29% 6.01% | 44,998<br>47,196<br>46,120<br>46,171<br>47,155<br>44,353<br>50,839<br>50,805<br>51,743<br>39,073<br>50,720<br>49,471<br>568,644<br>550,000 |





### Solid Waste Revenue

Monthly report of current and historical revenue received by the City of Dilley from the sale of Solid Waste services.



|                                                                                      | ITY O                                                                                          | F DIL                                                                                                                                      | LEY S                                                                          | OLID                                                                                                                                      | WAS                                                                                 | TE RE