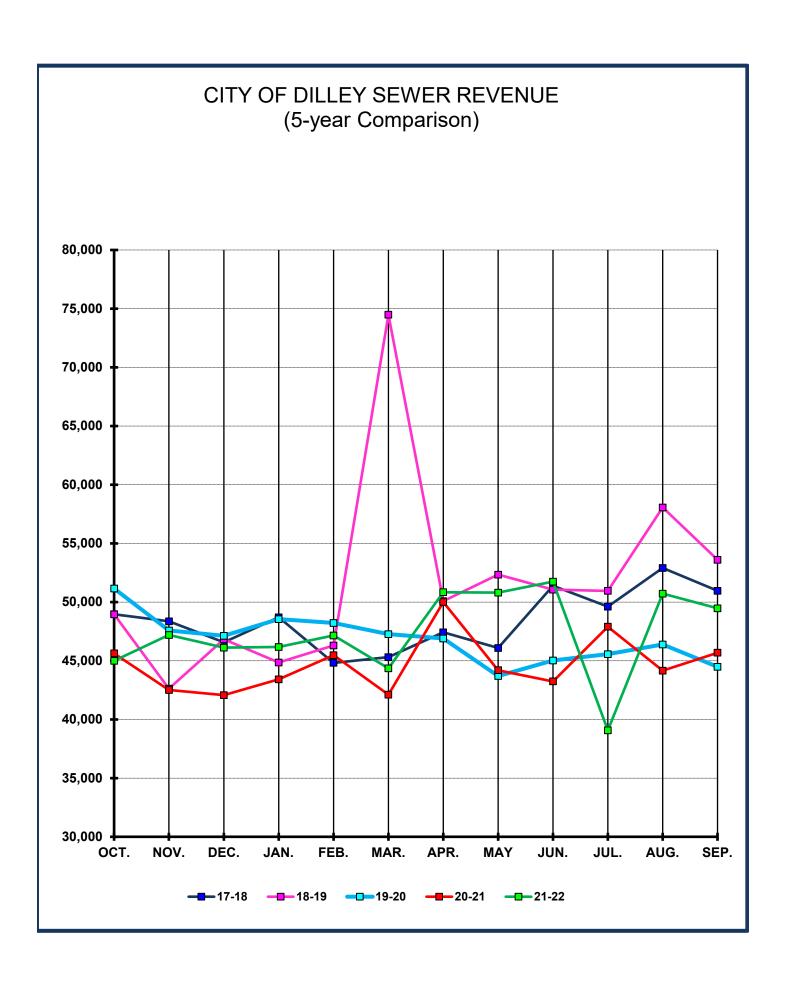

0.24%<br>-0.71%<br>11.48% | 18,213<br>-31,551<br>12,640<br>10,106<br>208,015            |
| JUL. AUG. SEP.  BUDGET | -3.83%<br>6.33%<br>-13.12%<br>16.07% | 13,091<br>13,381<br>13,764<br>11,941<br>208,671<br>183,000 | -2.84%<br>-11.20%<br>-10.71%<br>4.57%<br>-4.13% | 12,720<br>11,882<br>12,290<br>12,487<br>200,060<br>210,000 | 4.66%<br>1.56%<br>10.78%<br>-7.25%<br>-8.71% | 13,312<br>12,068<br>13,614<br>11,582<br>182,625<br>200,000 | -19.65%<br>-10.07%<br>-22.78%<br>-12.12%<br>2.17% | 10,697<br>10,853<br>10,513<br>10,178<br>186,589<br>185,000 | 70.27%<br>-390.72%<br>20.24%<br>-0.71%<br>11.48% | 18,213<br>-31,551<br>12,640<br>10,106<br>208,015<br>190,000 |





### Sewer Revenue

Monthly report of current and historical revenue received by the City of Dilley from the sale of Sewer services.



|                                                                    | Cl                                                                                                          | TY OF                                                                                                                                      | DILL                                                                                          | EY SEV                                                                                                    | VER F                                                                                    | REVE                                                                                                                                                | NUE I