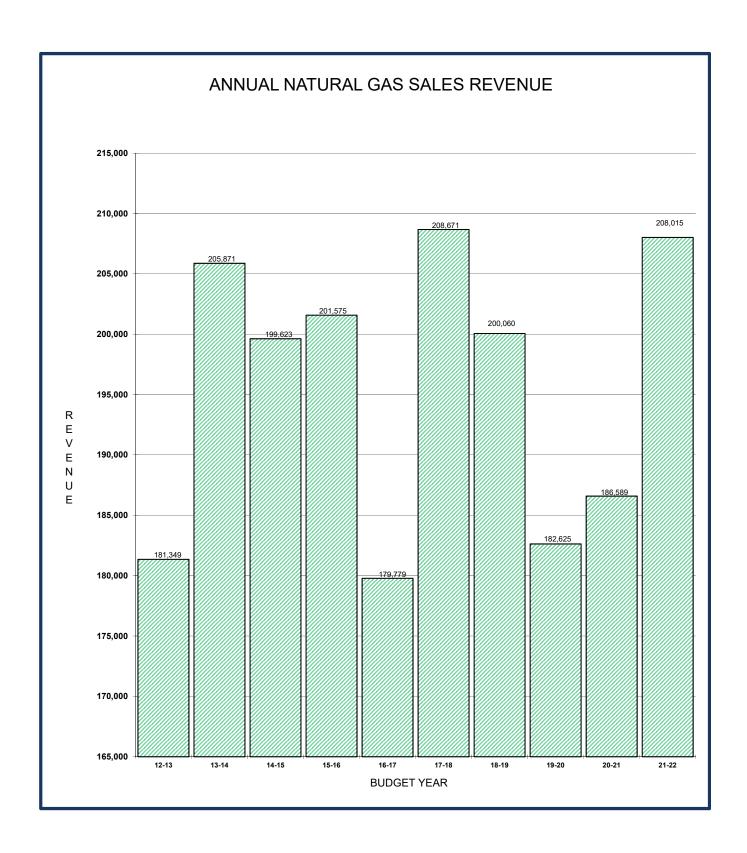

19.65%<br>-10.07%<br>-22.78%<br>-12.12%<br>2.17% | 10,697<br>10,853<br>10,513<br>10,178<br>186,589            | 70.27%<br>-390.72%<br>20.24%<br>-0.71%<br>11.48% | 18,213<br>-31,551<br>12,640<br>10,106<br>208,015            |
| JUL. AUG. SEP.  BUDGET | -3.83%<br>6.33%<br>-13.12%<br>16.07% | 13,091<br>13,381<br>13,764<br>11,941<br>208,671<br>183,000 | -2.84%<br>-11.20%<br>-10.71%<br>4.57%<br>-4.13% | 12,720<br>11,882<br>12,290<br>12,487<br>200,060<br>210,000 | 4.66%<br>1.56%<br>10.78%<br>-7.25%<br>-8.71% | 13,312<br>12,068<br>13,614<br>11,582<br>182,625<br>200,000 | -19.65%<br>-10.07%<br>-22.78%<br>-12.12%<br>2.17% | 10,697<br>10,853<br>10,513<br>10,178<br>186,589<br>185,000 | 70.27%<br>-390.72%<br>20.24%<br>-0.71%<br>11.48% | 18,213<br>-31,551<br>12,640<br>10,106<br>208,015<br>190,000 |





### Sewer Revenue

Monthly report of current and historical revenue received by the City of Dilley from the sale of Sewer services.



|                                                                    | Cl                                                                                                          | TY OF                                                                                                                                      | DILL                                                                                          | EY SEV                                                                                                    | VER F                                                                                    | REVE