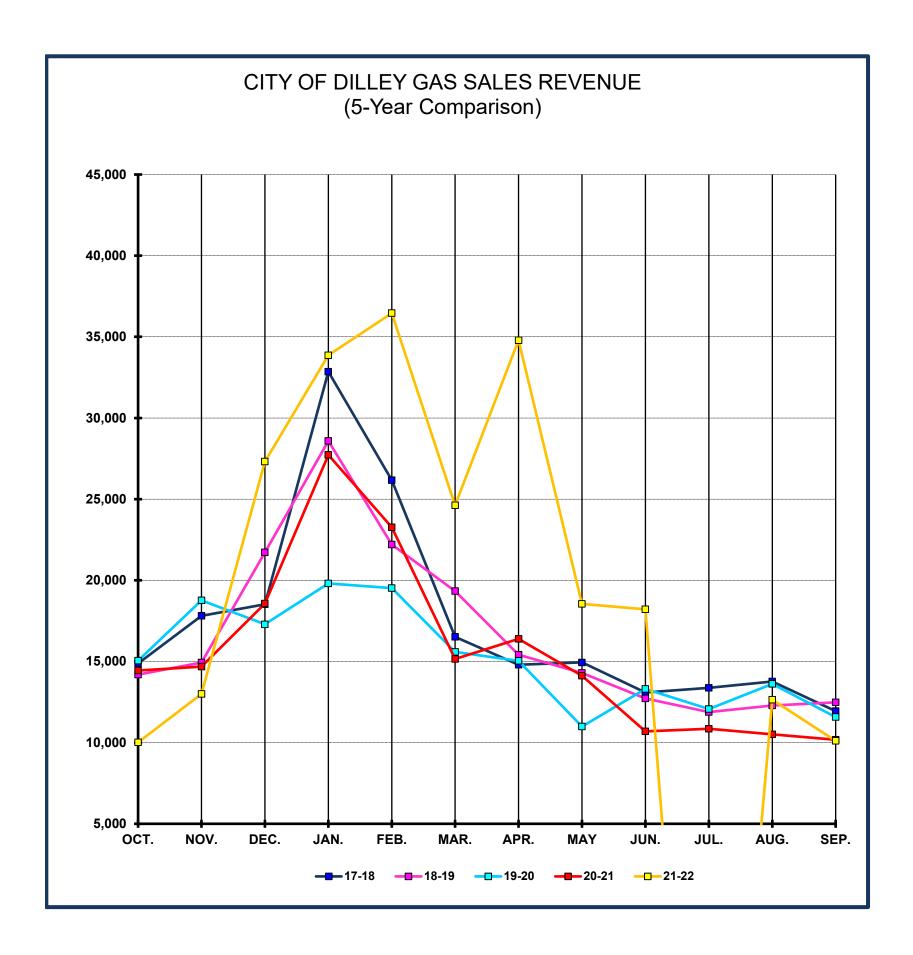

% -28.90% -35.10%              | 19-20 106,219 85,277 85,607 95,500 93,670 88,419 88,006 83,226 85,383 95,124 96,268 85,456 1,088,155 1,100,000                              | % +/6.82% 23.43% 6.08% -5.41% -6.73% -10.84% 11.59% 6.10% 1.95% 2.47% -9.35% 12.38% | 20-21<br>98,973<br>105,257<br>90,815<br>90,336<br>87,364<br>78,836<br>98,205<br>88,303<br>87,044<br>97,476<br>87,269<br>96,032<br>1,105,910<br>1,162,580 | % +/5.01% -9.13% -0.60% 6.70% 7.85% 11.95% 19.36% 39.95% -1.12% 27.36% -0.28% 8.40%  | 94,015<br>95,649<br>90,271<br>96,389<br>94,226<br>88,256<br>109,547<br>105,399<br>121,816<br>96,380<br>111,147<br>95,767<br>1,198,861<br>1,140,000 |





### Natural Gas Sales

Monthly report of current and historical revenue received by the City of Dilley from the sale of Natural Gas services.



|                        | (                                    | CITY OI                                                    | F DILLI                                         | EY GAS                                                     | SALE                                         | ES REV                                                     | ENUE                                              | HISTO                                                      | RY                                               |                                                             |
|------------------------|--------------------------------------|------------------------------------------------------------|-------------------------------------------------|--------------------------------------------------