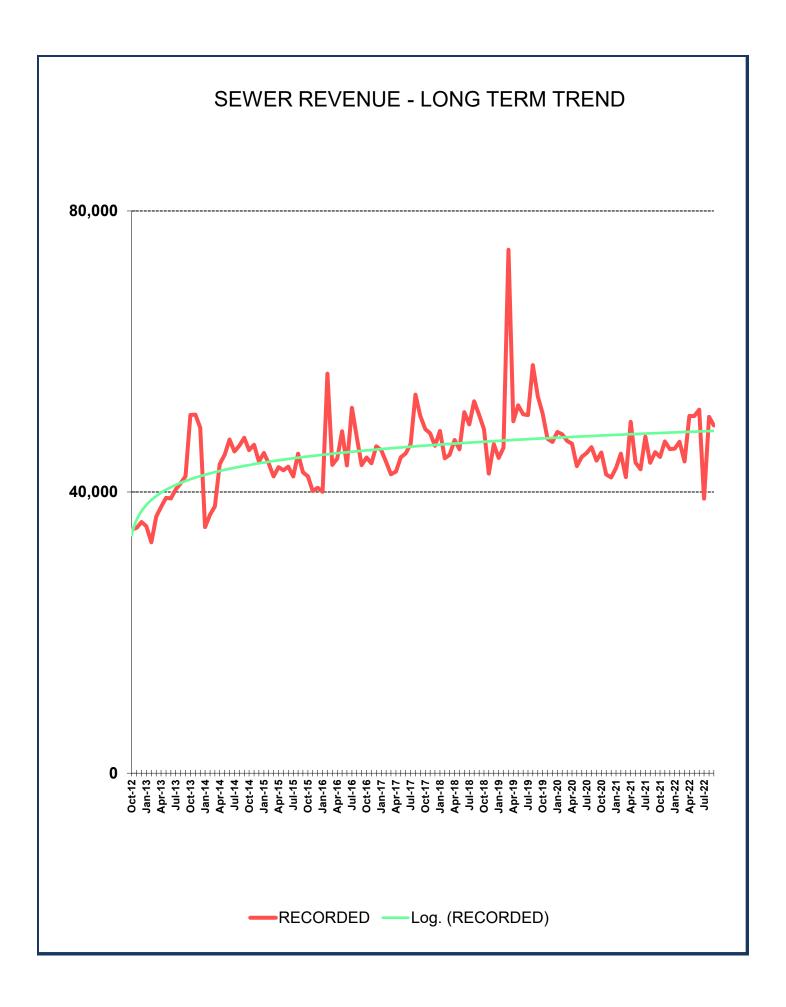

6,306 74,482 50,082 52,341 51,064 50,955 58,058 53,606 620,153 580,000 | % +/- 4.49% 11.65% 0.63% 8.24% 4.14% -36.54% -6.35% -10.58% -20.10% -17.03% -9.38% 6.90% | 19-20<br>51,155<br>47,582<br>47,124<br>48,549<br>48,222<br>47,268<br>46,901<br>43,698<br>45,027<br>45,566<br>46,386<br>44,478<br>561,955<br>620,000 | % +/10.81% -10.66% -10.72% -10.57% -5.69% -10.90% 6.61% 1.13% -3.97% 5.12% -4.80% 2.71% -4.55% -8.87% | 20-21<br>45,627<br>42,509<br>42,071<br>43,419<br>45,478<br>42,115<br>50,001<br>44,191<br>43,239<br>47,900<br>44,157<br>45,683<br>536,389<br>565,000 | % +/1.38% 11.03% 9.62% 6.34% 3.69% 5.31% 1.68% 14.97% 19.67% -18.43% 14.86% 8.29% 6.01% | 44,998<br>47,196<br>46,120<br>46,171<br>47,155<br>44,353<br>50,839<br>50,805<br>51,743<br>39,073<br>50,720<br>49,471<br>568,644<br>550,000 |





### Solid Waste Revenue

Monthly report of current and historical revenue received by the City of Dilley from the sale of Solid Waste services.



|                                                                                      | ITY O                                                                                          | F DIL                                                                                                                                      | LEY S                                                                          | OLID                                                                                                                                      | WAS                                                                                 | TE RE