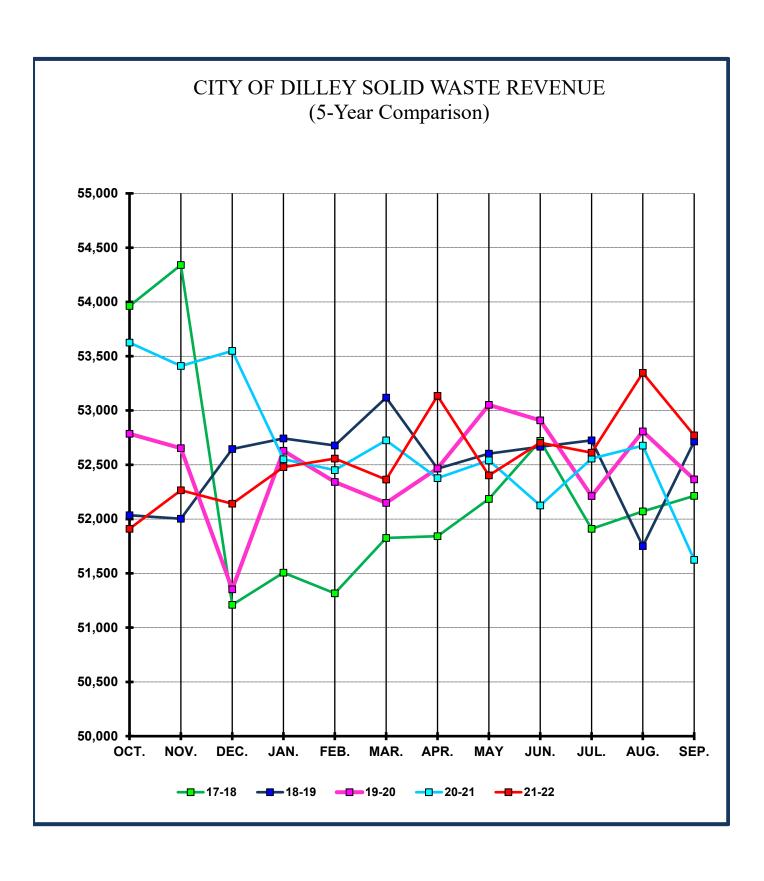

-9.38% 6.90% | 19-20<br>51,155<br>47,582<br>47,124<br>48,549<br>48,222<br>47,268<br>46,901<br>43,698<br>45,027<br>45,566<br>46,386<br>44,478<br>561,955<br>620,000 | % +/10.81% -10.66% -10.72% -10.57% -5.69% -10.90% 6.61% 1.13% -3.97% 5.12% -4.80% 2.71% -4.55% -8.87% | 20-21<br>45,627<br>42,509<br>42,071<br>43,419<br>45,478<br>42,115<br>50,001<br>44,191<br>43,239<br>47,900<br>44,157<br>45,683<br>536,389<br>565,000 | % +/1.38% 11.03% 9.62% 6.34% 3.69% 5.31% 1.68% 14.97% 19.67% -18.43% 14.86% 8.29% 6.01% | 44,998<br>47,196<br>46,120<br>46,171<br>47,155<br>44,353<br>50,839<br>50,805<br>51,743<br>39,073<br>50,720<br>49,471<br>568,644<br>550,000 |





### Solid Waste Revenue

Monthly report of current and historical revenue received by the City of Dilley from the sale of Solid Waste services.



|                                                                                      | ITY O                                                                                          | F DIL                                                                                                                                      | LEY S                                                                          | OLID                                                                                                                                      | WAS                                                                                 | TE RE                                                                                                                                               | VENU