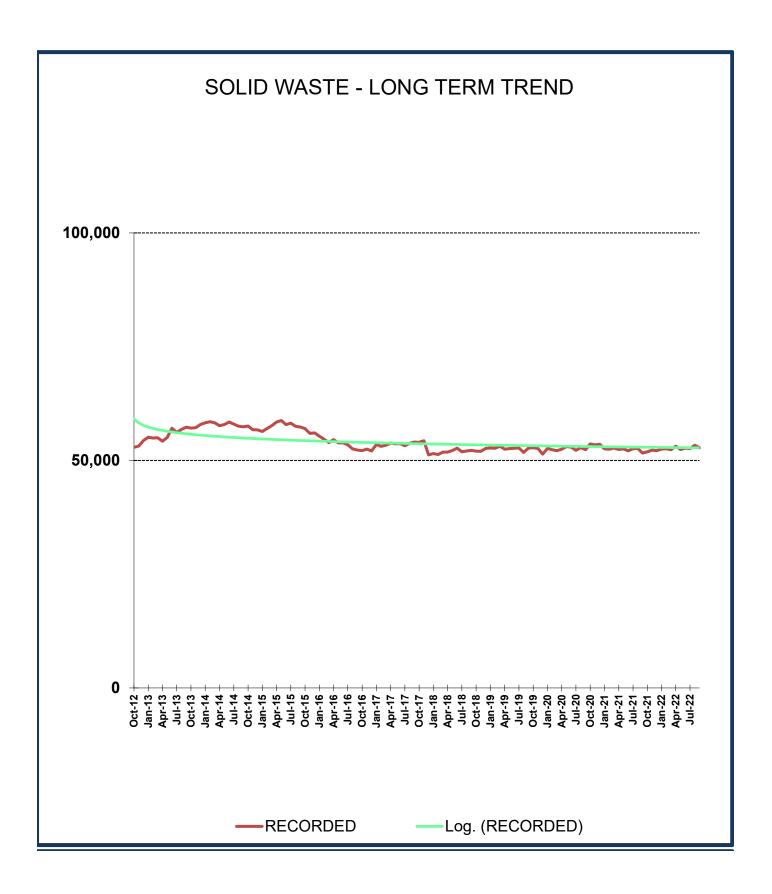

>52,464<br>52,603<br>52,666<br>52,725<br>51,750<br>52,714<br>630,145<br>64,000 | % +/- 1.44% 1.25% -2.46% -0.21% -0.64% -1.83% 0.01% 0.85% 0.46% -0.97% 2.04% -0.66% | 19-20<br>52,785<br>52,652<br>51,353<br>52,629<br>52,341<br>52,149<br>52,467<br>53,052<br>52,909<br>52,212<br>52,808<br>52,365<br>629,721<br>695,000 | % +/- 1.59% 1.44% 4.28% -0.15% 0.21% 1.11% -0.17% -0.96% -1.48% 0.66% -0.25% -1.41% | 20-21<br>53,625<br>53,410<br>53,549<br>52,551<br>52,450<br>52,725<br>52,377<br>52,541<br>52,125<br>52,557<br>52,676<br>51,625<br>632,213<br>629,000 | % +/3.20% -2.14% -2.63% -0.14% 0.20% -0.69% 1.44% -0.26% 1.11% 0.10% 1.27% 2.22% -0.24% 0.64% | 21-22<br>51,910<br>52,265<br>52,141<br>52,479<br>52,557<br>52,364<br>53,134<br>52,402<br>52,703<br>52,611<br>53,346<br>52,771<br>630,684<br>633,000 |





## CITY OF DILLEY COMBINATION TAX & REVENUE CERTIFICATES OF OBLIGATION

Debt is paid from Property Taxes.

| Debt is paid from Property Taxes                             | S                                        |                                    | 1                                                              |                                                         |                                                          |                                                                |                                                                                      |                                                                             | 1         |          |                                                                                      |
|---------------------