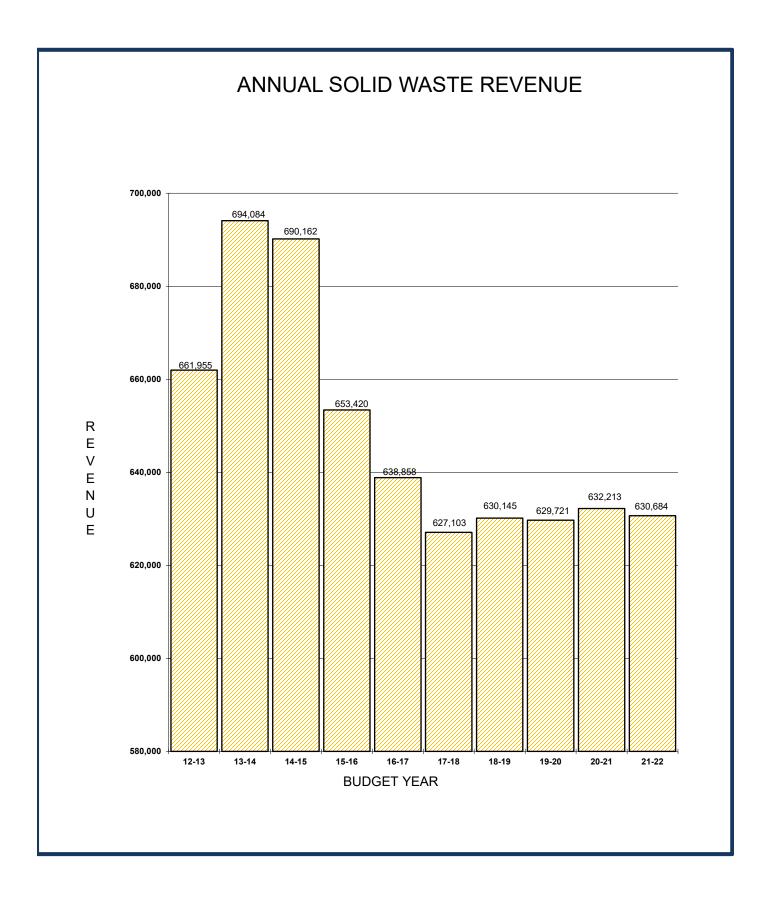

2,464<br>52,603<br>52,666<br>52,725<br>51,750<br>52,714<br>630,145<br>64,000 | % +/- 1.44% 1.25% -2.46% -0.21% -0.64% -1.83% 0.01% 0.85% 0.46% -0.97% 2.04% -0.66% | 19-20<br>52,785<br>52,652<br>51,353<br>52,629<br>52,341<br>52,149<br>52,467<br>53,052<br>52,909<br>52,212<br>52,808<br>52,365<br>629,721<br>695,000 | % +/- 1.59% 1.44% 4.28% -0.15% 0.21% 1.11% -0.17% -0.96% -1.48% 0.66% -0.25% -1.41% | 20-21<br>53,625<br>53,410<br>53,549<br>52,551<br>52,450<br>52,725<br>52,377<br>52,541<br>52,125<br>52,557<br>52,676<br>51,625<br>632,213<br>629,000 | % +/3.20% -2.14% -2.63% -0.14% 0.20% -0.69% 1.44% -0.26% 1.11% 0.10% 1.27% 2.22% -0.24% 0.64% | 21-22<br>51,910<br>52,265<br>52,141<br>52,479<br>52,557<br>52,364<br>53,134<br>52,402<br>52,703<br>52,611<br>53,346<br>52,771<br>630,684<br>633,000 |





## CITY OF DILLEY COMBINATION TAX & REVENUE CERTIFICATES OF OBLIGATION

Debt is paid from Property Taxes.

| Debt is paid from Property Taxes                             | S                                        |                                    | 1                                                              |                                                         |                                                          |                                                                |                                                                                      |                                                                             | 1         |          |                                                                                      |
|-----------------------