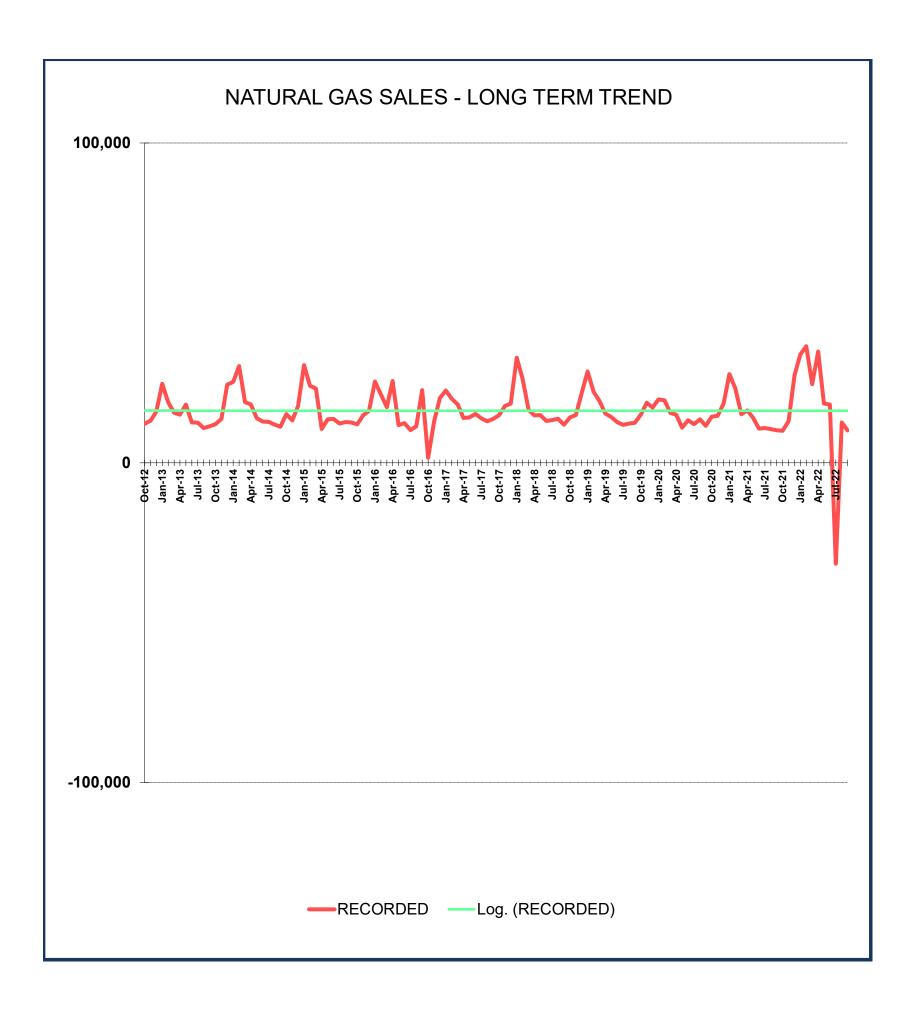

-19.65%<br>-10.07%<br>-22.78%<br>-12.12%<br>2.17% | 10,697<br>10,853<br>10,513<br>10,178<br>186,589            | 70.27%<br>-390.72%<br>20.24%<br>-0.71%<br>11.48% | 18,213<br>-31,551<br>12,640<br>10,106<br>208,015            |
| JUL. AUG. SEP.  BUDGET | -3.83%<br>6.33%<br>-13.12%<br>16.07% | 13,091<br>13,381<br>13,764<br>11,941<br>208,671<br>183,000 | -2.84%<br>-11.20%<br>-10.71%<br>4.57%<br>-4.13% | 12,720<br>11,882<br>12,290<br>12,487<br>200,060<br>210,000 | 4.66%<br>1.56%<br>10.78%<br>-7.25%<br>-8.71% | 13,312<br>12,068<br>13,614<br>11,582<br>182,625<br>200,000 | -19.65%<br>-10.07%<br>-22.78%<br>-12.12%<br>2.17% | 10,697<br>10,853<br>10,513<br>10,178<br>186,589<br>185,000 | 70.27%<br>-390.72%<br>20.24%<br>-0.71%<br>11.48% | 18,213<br>-31,551<br>12,640<br>10,106<br>208,015<br>190,000 |





### Sewer Revenue

Monthly report of current and historical revenue received by the City of Dilley from the sale of Sewer services.



|                                                                    | Cl                                                                                                          | TY OF                                                                                                                                      | DILL                                                                                          | EY SEV                                                                                                    | VER F                                                                                    | REVE