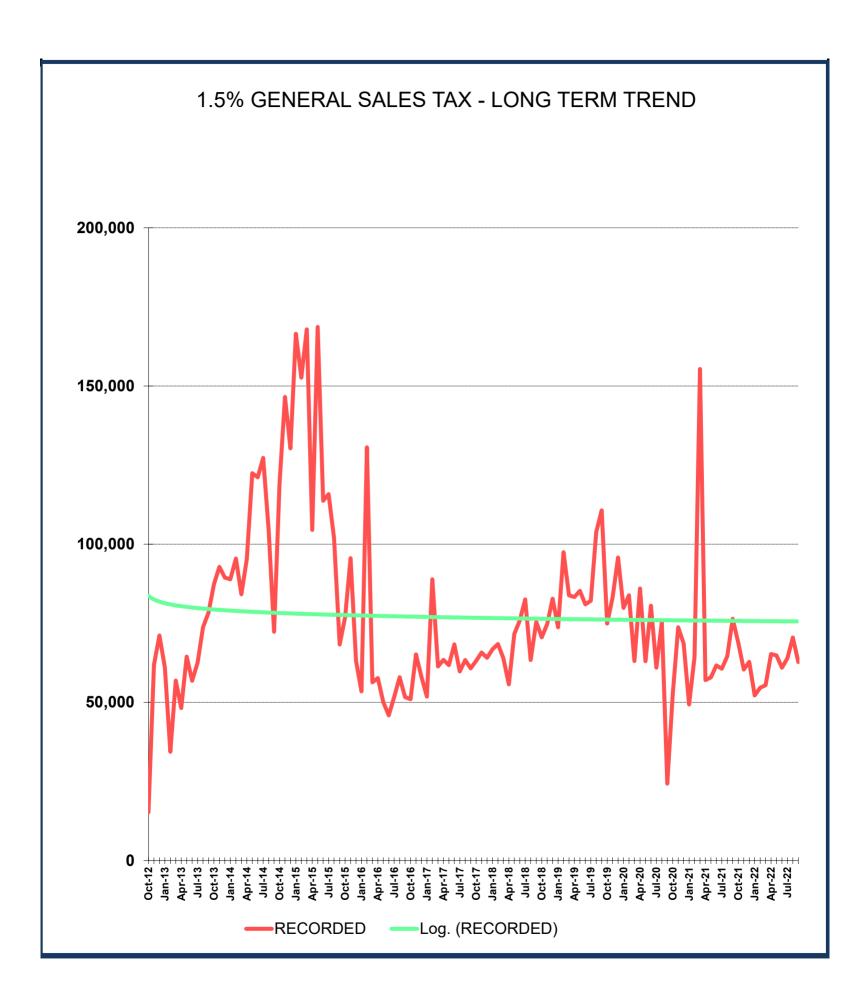

#### City of Dilley FY 2022 - 2023 Adopted Budget General Fund Revenue Data

| Category                         | 2020-2021<br>Actual | 2021-2022<br>Adopted | 2021-2022<br>Revised | 2022-2023<br>Adopted |
|----------------------------------|---------------------|----------------------|----------------------|----------------------|
| Taxes                            |                     | '                    |                      | <u> </u>             |
| Property Taxes - Current         | 516,416             | 523,770              | 557,770              | 547,393              |
| Deliquent Taxes                  | 29,794              | 20,000               | 29,000               | 20,000               |
| Penalty & Interest               | 13,573              | 10,000               | 35,000               | 10,000               |
| Tax Certificate                  | 90                  | 200                  | 200                  | 200                  |
| Franchise Fees                   | 201,893             | 185,000              | 195,000              | 195,000              |
| General Sales Tax                | 561,674             | 548,000              | 500,000              | 560,000              |
| 1/2 Sales Tax                    | 280,837             | 272,000              | 227,000              | 280,000              |
| Total Taxes                      | 1,604,277           | 1,558,970            | 1,543,970            | 1,612,593            |
| Fines & Forfeitures              |                     |                      |                      |                      |
| Municipal Court                  | 29,033              | 35,000               | 30,000               | 30,000               |
| Time Payment Fee(Court Rev.)     | 97                  | 100                  | 100                  | 100                  |
| Court Tech Fund(Court Rev.)      | 987                 | 1,500                | 1,500                | 1,250                |
| Municipal Court Bldg(Court Rev.) | 527                 | 1,000                | 1,000                | 1,000                |
| Arrest Fees/Police Reports       | 1,808               | 2,200                | 2,200                | 2,000                |
| Civil Justice Fee Court(CJFC)    | 1                   | 100                  | 100                  | 50                   |
| CC Processing Fee-Gen            | 250                 | 200                  | 200                  | 250                  |
| Total Fines & Forfeitures        | 32,703              | 40,100               | 35,100               | 34,650               |
| Service Charges                  |                     |                      |                      |                      |
| Library Fines/Copies             | 1,122               | 1,000                | 1,000                | 1,000                |
| Swimming Pool Fees               | -                   | 3,000                | 3,000                | 1,000                |
| Animal Control                   | 785                 | 1,000                | 2,600                | 1,000                |
| Recreational Uses                | 643                 |                      |                      | 500                  |
| Air Strip Fees                   | 1,500               | 1,500                | 500                  | 1,500                |
| Impoundment Fees                 | 700                 | 400                  | 400                  | 100                  |
| Recording/Plat Fees              | 566                 | 200                  | 200                  | 200                  |
| <b>Total Service Charges</b>     | 5,315               | 7,100                | 7,700                | 5,300                |
| Licenses & Permits               |                     |                      |                      |                      |
| Building Permits                 | 3,428               | 3,000                | 13,000               | 4,000                |
| 8-Liner Permit                   | 70,250              | 65,000               | 150,000              | 70,000               |
| Other Permits                    | 1,450               | 1,500                | 1,500                | 1,500                |
| Total License and Permits        | 75,128              | 69,500               | 164,500              | 75,500               |
| Miscellaneous                    |                     |                      |                      |                      |
| Interest Income                  | 1,836               | 2,700                | 2,000                | 3,000                |
| Convention Hall/Civic Center     | 775                 | 2,500                | 4,500                | 2,500                |
| Other Rental                     | 110                 | -                    | -                    | -                    |
| Return Check Fees                | 209                 | 300                  | 300                  | 250                  |
| LEOSE                            | 1,136               | 1,100                | 1,100                | 1,100                |
| Concession Income                | -                   | 200                  | 200                  | -                    |
| Miscellaneous                    | 12,105              | 7,000                | 107,000              | 7,500                |
| Donations                        | 15,339              | 1,600                | 1,600                | 1,600                |
| Total Miscellaneous              | 31,510              | 15,400               | 116,700              | 15,950               |