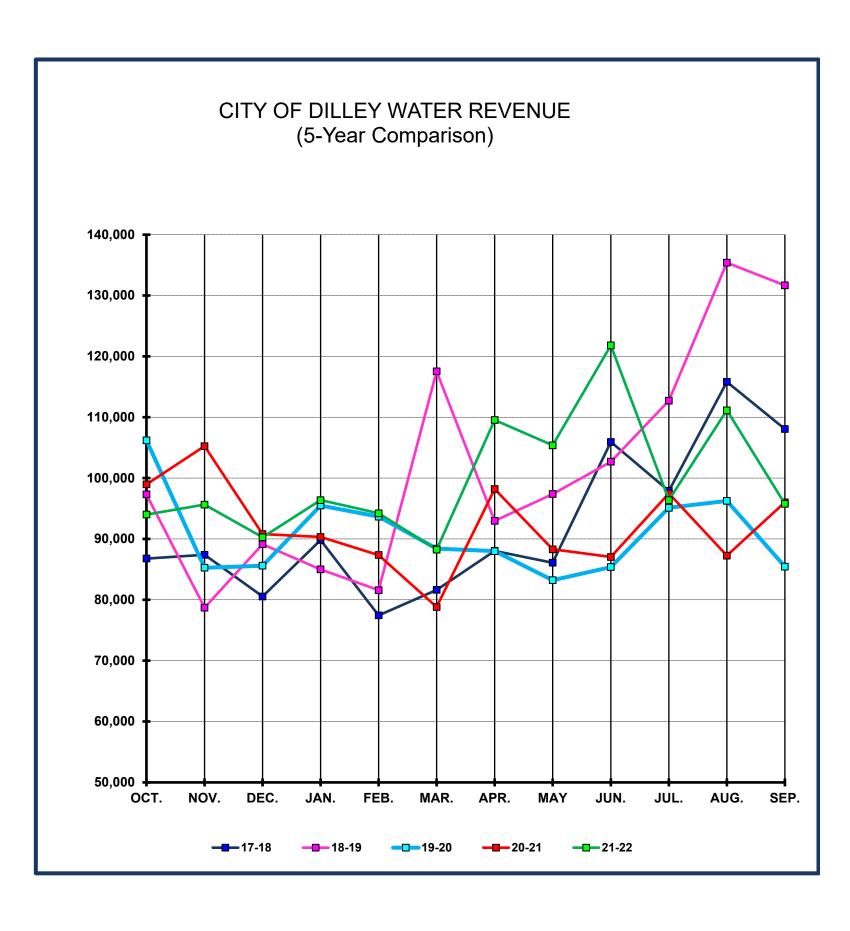

% 3.20% -26.07% -0.58% -25.72% -27.40% -78.03% -15.39% | 74,940<br>83,233<br>95,785<br>79,888<br>83,836<br>63,087<br>86,005<br>63,020<br>80,552<br>61,010<br>75,411<br>24,324<br>871,091 | % +/29.87% -11.38% -28.35% -38.18% -23.18% 146.27% -33.66% -8.07% -23.41% -0.57% -14.33% 214.29% -3.28% -6.82% | 20-21 52,557 73,759 68,634 49,390 64,402 155,365 57,058 57,936 61,698 60,662 64,602 76,450 842,511 922,500 | % +/- 30.91% -18.08% -8.48% 5.74% -15.14% -64.32% 14.44% 11.95% -1.16% 5.38% 9.15% -17.87% -11.85% | 21-22<br>68,803<br>60,420<br>62,817<br>52,225<br>54,652<br>55,434<br>65,297<br>64,856<br>60,981<br>63,923<br>70,511<br>62,786<br>742,704<br>822,000 |







### Water Revenue

Monthly report of current and historical revenue received by the City of Dilley from the sale of Water services.



|                                                                    |                                                                                             | CITY C                                                                                                                               | F DIL                                                                                          | LEY W                                                                                                                   | ATER                                                                                               | REVE                                                                                                                                        | NUE