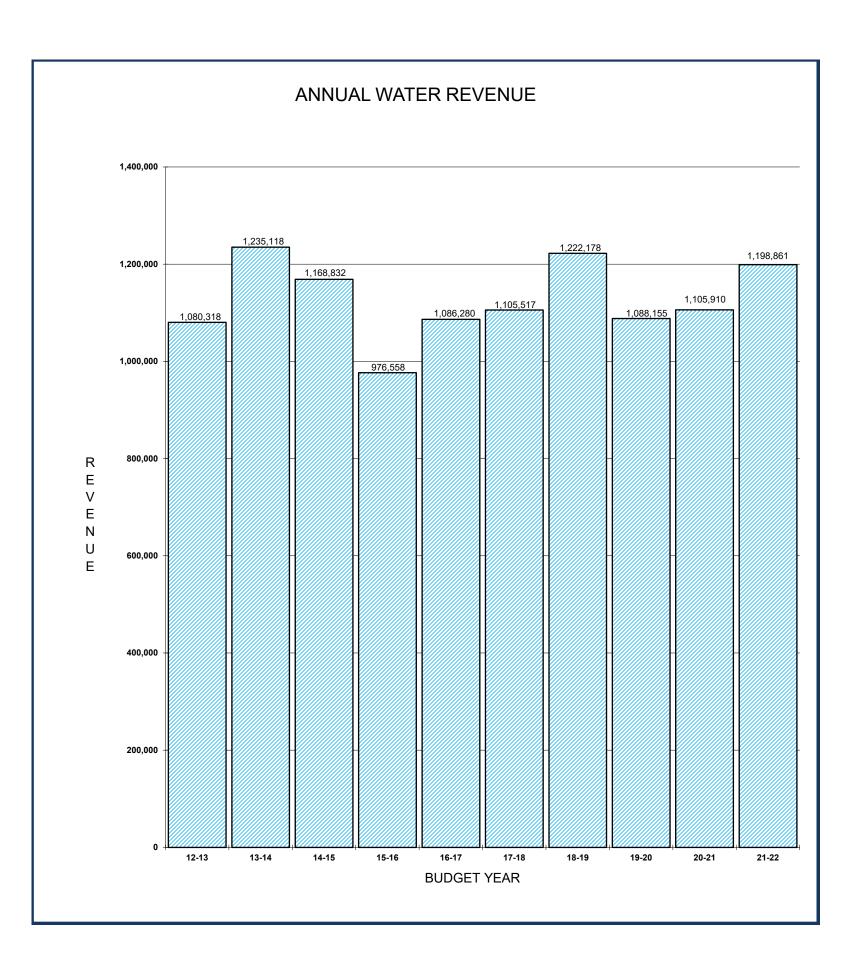

540 92,969 97,391 102,693 112,731 135,396 131,676 1,222,178                | % +/- 9.14% 8.34% -3.97% 12.35% 14.79% -24.78% -5.34% -16.86% -15.62% -28.90% -35.10%              | 19-20 106,219 85,277 85,607 95,500 93,670 88,419 88,006 83,226 85,383 95,124 96,268 85,456 1,088,155 1,100,000                              | % +/6.82% 23.43% 6.08% -5.41% -6.73% -10.84% 11.59% 6.10% 1.95% 2.47% -9.35% 12.38% | 20-21<br>98,973<br>105,257<br>90,815<br>90,336<br>87,364<br>78,836<br>98,205<br>88,303<br>87,044<br>97,476<br>87,269<br>96,032<br>1,105,910<br>1,162,580 | % +/5.01% -9.13% -0.60% 6.70% 7.85% 11.95% 19.36% 39.95% -1.12% 27.36% -0.28% 8.40%  | 94,015<br>95,649<br>90,271<br>96,389<br>94,226<br>88,256<br>109,547<br>105,399<br>121,816<br>96,380<br>111,147<br>95,767<br>1,198,861<br>1,140,000 |





### Natural Gas Sales

Monthly report of current and historical revenue received by the City of Dilley from the sale of Natural Gas services.



|                        | (                                    | CITY OI                                                    | F DILLI                                         | EY GAS                                                     | SALE                                         | ES REV                                                     | ENUE                                              | HISTO                                                      | RY                                               |                                                             |
|------------------------|--------------------------------------|----------------